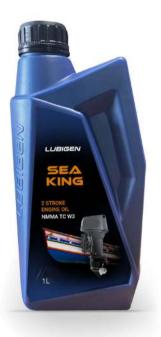

#### **2 STROKE ENGINE OIL**

NMMA TC W3

PACK SIZE 1LTR, 5LTR, 50 LTR AND 210LTR

The Lubigen 2-stroke Engine Oil is a high performance, multigrade engine oil suitable for water-cooled and high-revving engines with premix/injection systems. It provides long-lasting protection and boosts the performance of your engines. It is the ideal option to ensure your engine's overall health and maintenance.